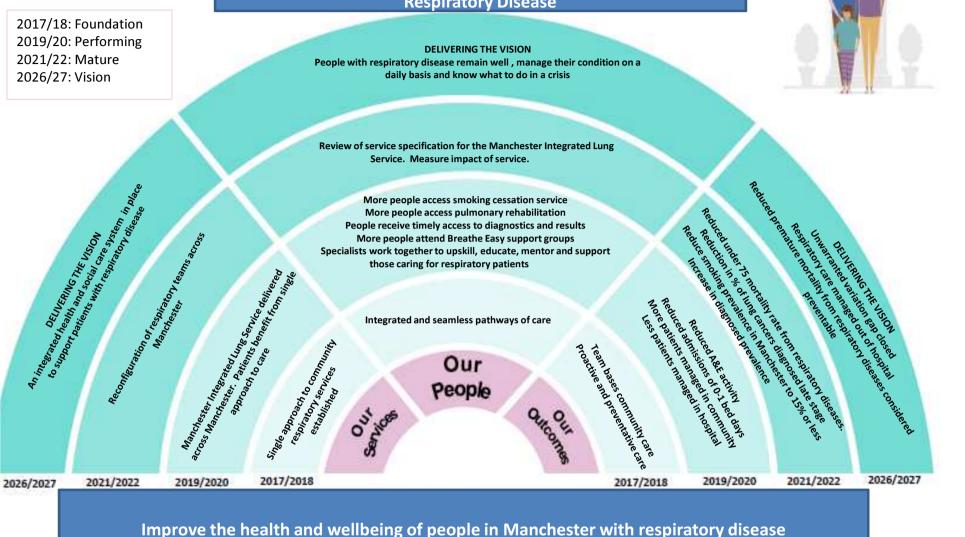

## **Respiratory Disease**

| Community based models of care from a hospital centric model                                       | Emphasis on patient experience, education, self-<br>management and prevention |
|----------------------------------------------------------------------------------------------------|-------------------------------------------------------------------------------|
| All staff groups work together to upskill, educate and support in the care of respiratory patients | High quality patient care throughout the disease cycl <b>e</b>                |